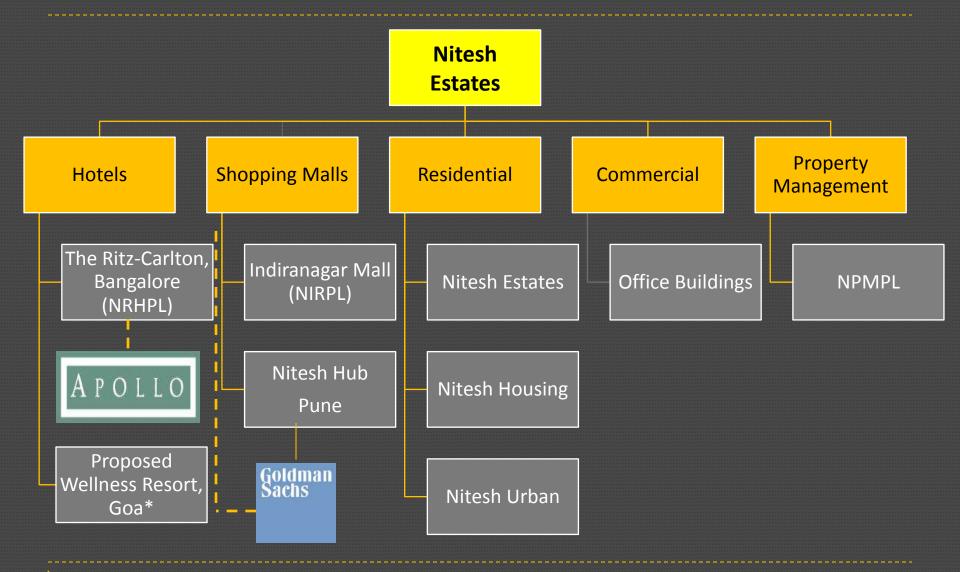

### **Current Line of Business**

#### **Current Lines Of Business**

**Proposed New Lines of Business** 

## Proposed New Lines Of Business in Future