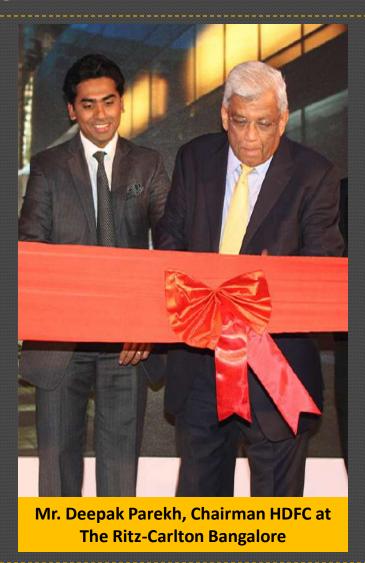

#### Lara Dutta launches Ritz-Carlton in Bangalore

TNN Nov 12, 2013; 02.11PM IST

The members of Bangalore's swish set kicked off the weekend in style, when they attended the launch of The Ritz-Carlton Bangalore. The hotel - which is owned by Nitesh Estates and is located on Residency Road - officially opened its doors to several of the city's A-listers on Friday night at an event hosted by Nitesh Shetty, founder and chairman of Nitesh Estates, along with his wife Sujata and Shane Krige, the general manager of the hotel. The chief guest for the event was Deepak Parekh. The evening began with Bollywood actress Lara Dutta introducing Nitesh, who thanked everyone on his team for making the hotel, which is the first Ritz-Carlton in India, a reality. Shane then came up and introduced a video that chronicled the various stages of the hotel's construction and the orientation process that the employees underwent before the launch. Later, Lara introduced Cyrus Broacha, who did a quick stand-up routine in which he took digs at everyone from Manmohan Singh to Sachin Tendulkar, Actor Boman Irani came onstage and chatted with Cyrus about his journey from managing a chips stall to being one of Bollywood's most popular character actors. He ended the session by singing Frank Sinatra's My Way. Everyone then headed off for dinner, where they spent the rest of the evening sampling the various cuisines that the hotel's chefs served up. Also spotted at the event were tennis player Mahesh Bhupathi and sports commentator Charu Sharma, as well as Deepak Parekh, Sujata Shetty, Sonjoy Chatteriee, Avinash Vashisht, Kavita Sabharwal, Vinita Chaitanya, Java Virwani and Ila and Vinod Naidu.