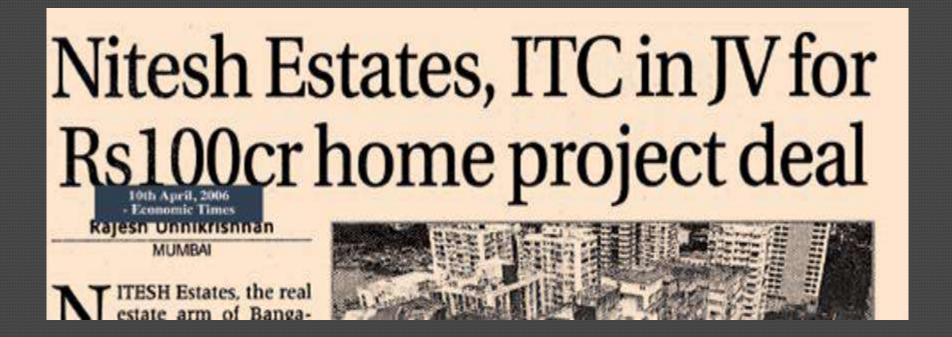

### Och-Ziff to take 25% stake in Nitesh Estates for \$55 mn

17th December 2006 - Economic Times

OCH-Ziff Capital Management Group, one of the top five global hedge funds with assets worth \$21 billion including investments in the UK football club Manchester United, is making its first investment in India. The New Yorkbased hedge fund is close to picking up a 25% stake in the Bangalore-based realty company Nitesh Estates for \$55 million to